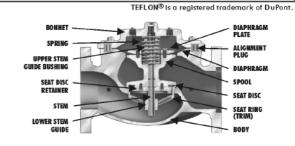

# **VALVE FEATURES**

- Operates automatically off line pressure.
- Heavy-duty, nylon-reinforced diaphragm isolates top chamber operating pressure from bottom chamber line pressure.
- Rectangular-shaped, soft seat seal provides drip-tight Class VI closure.
- Diaphragm assembly guided top and bottom.
- Throttling seat retainer for flow and pressure stability.
- Easily maintained without removal from the line.
- Diaphragm replaced without removing internal stem assembly.
- Replaceable seat ring.
- Alignment pins assure proper reassembly after maintenance.
- Center-tapped bonnet facilitates installation of position indicator or valve-actuated switches.
- Ductile iron and steel valves are epoxy-coated inside and out, for maximum corrosion protection.
- Valves are factory tested.
- Valves are serial numbered and registered to facilitate replacement parts and factory support.

**DUCTILE IRON** 

| Material Specification     ASTM A536/65-45-12 (epoxy coated)     ASTM A216/WCB (epoxy coated)     ALL GRADES |                                                                                                            |              |                   |                 |                 |               |  |  |  |
|--------------------------------------------------------------------------------------------------------------|------------------------------------------------------------------------------------------------------------|--------------|-------------------|-----------------|-----------------|---------------|--|--|--|
| END CONNECTIONS                                                                                              |                                                                                                            |              |                   |                 |                 |               |  |  |  |
| Flange Standard (also available in metric)                                                                   | ANSI                                                                                                       | B16.42       | ANSI              | B16.5           | ANSI            | B16.5         |  |  |  |
| Flange Class                                                                                                 | 150#                                                                                                       | 300#         | 150#              | 300#            | 150#            | 300#          |  |  |  |
| Flange Face                                                                                                  | Flat                                                                                                       | Raised       | Raised            | Raised          | Raised          | Raised        |  |  |  |
| Maximum Working Pressure                                                                                     | 250 psi                                                                                                    | 640 psi      | 285 psi           | 740 psi         | 285 psi         | 740 psi       |  |  |  |
| Screwed Working Pressure:                                                                                    | ANSI B1.20.                                                                                                | 1 640 psi    | Grooved E         | nd Working Pres | SSUTE: 300 psi  |               |  |  |  |
| INTERNALS                                                                                                    |                                                                                                            |              |                   |                 |                 |               |  |  |  |
| Stem STAINLE                                                                                                 | SS STEEL                                                                                                   |              |                   |                 |                 |               |  |  |  |
| Spring STAINLE                                                                                               | SS STEEL                                                                                                   |              |                   |                 |                 |               |  |  |  |
| Spool                                                                                                        | DUCTILE IRON (epoxy coated) / OPTIONAL - STN. STL. STAINLESS STEEL                                         |              |                   |                 |                 |               |  |  |  |
| Seat Disc Retainer                                                                                           | DUCTILE IRON (epoxy coated) (10" & LARGER) STN. STL. (8" & SMALLER / OPTIONAL - ALL SIZES) STAINLESS STEEL |              |                   |                 |                 |               |  |  |  |
| Diaphragm Plate                                                                                              | DUCTILE                                                                                                    | IRON (epoxy  | coated) / OPTION  | IAL - STN. STL. | STAINLE         | SS STEEL      |  |  |  |
| Seat Ring (Trim)                                                                                             |                                                                                                            | LOW-LEA      | D BRONZE OR STN   | . STL.          | STN             | . STL.        |  |  |  |
| Upper Stem Bushing                                                                                           |                                                                                                            | BRONZE O     | R TEFLON®         |                 | TEFL            | ON®           |  |  |  |
| Lower Stem Bushing                                                                                           | NOT APPLICA                                                                                                | ABLE FOR LOV | V-LEAD BROZE SEAT | RINGS / TEFLON  | FOR FOR STN. ST | L. SEAT RINGS |  |  |  |
| ELASTOMER PARTS (Rubber)                                                                                     |                                                                                                            |              |                   |                 |                 |               |  |  |  |
| Diaphragm/Seat Disc/O-Rings                                                                                  |                                                                                                            |              | EPDM              |                 |                 |               |  |  |  |
| Operating Temperature* *Consult factory when temperatures approach low or hig                                | h temperature allo                                                                                         | owance. 32   | 2°F to 230°F      |                 |                 |               |  |  |  |
| COATINGS                                                                                                     |                                                                                                            | NSF-6        | 1 EPOXY COATING   |                 |                 |               |  |  |  |
| ELECTRICAL SOLENOIDS                                                                                         |                                                                                                            |              |                   |                 |                 |               |  |  |  |
| Bodies                                                                                                       |                                                                                                            | BRASS / OP   | TIONAL - STAINLE  | SS STEEL        |                 |               |  |  |  |