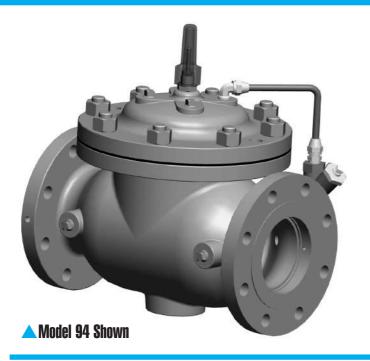

The OCV Series 94 check valve is a simple on-off valve that opens to allow forward flow when inlet pressure exceeds outlet and closes tightly to prevent backflow when outlet pressure exceeds inlet pressure.

# **VALVE FEATURES**

- Operates automatically off line pressure.
- Heavy-duty, nylon-reinforced diaphragm isolates top chamber operating pressure from bottom chamber line pressure.
- Rectangular-shaped, soft seat seal provides drip-tight Class VI closure.
- Diaphragm assembly guided top and bottom.
- Throttling seat retainer for flow and pressure stability.
- Easily maintained without removal from the line.
- Diaphragm replaced without removing internal stem assembly.
- Replaceable seat ring.
- Alignment pins assure proper reassembly after maintenance.
- Center-tapped bonnet facilitates installation of position indicator or valve-actuated switches.
- Ductile iron and steel valves are epoxy-coated inside and out, for maximum corrosion protection.
- Valves are factory tested.
- Valves are serial numbered and registered to facilitate replacement parts and factory support.