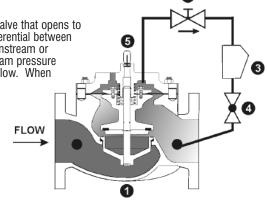

**TOLL FREE 1.888.628.8258** • phone: (918)627.1942 • fax: (918)622.8916 • 7400 East 42nd Place, Tulsa, OK 74145 email: sales@controlvalves.com • website: www.controlvalves.com

The OCV Model 94-1 check valve, with adjustable opening speed, is a simple on-off valve that opens to allow forward flow and closes tightly to prevent backflow. The 94 operates on the differential between two pressures: upstream or inlet pressure acting under the seat of the valve, and downstream or discharge pressure acting on the diaphragm via the single hydraulic line. When upstream pressure is the greater of the two (forward flow), the valve opens at an adjustable rate to allow flow. When downstream pressure is greater (backflow), the valve is forced fully closed.

The Model 94-1 consists of the following:

- Model 65 Basic Valve,
- Model 141-3 Opening Speed Control
- 1. 2. 3. Model 159 Y-Strainer
- 4. Model 141-4 Ball Valve
- 5. Model 155 Valve Position Indicator,