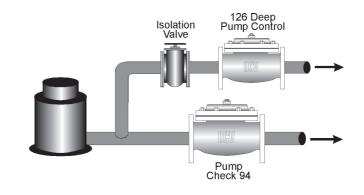

# **TYPICAL APPLICATION**

Equipped with controlled opening speed pump discharge pressure is gradually introduced to the system. Pump is protected from reverse flow.

Used in conjunction with the Model 126, the Series 94 provides start up and shutdown surge protection for deep well pumps.