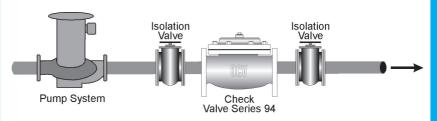

# **TYPICAL APPLICATION**

Equipped with controlled opening speed pump discharge pressure is gradually introduced to the system. Pump is protected from reverse flow.

Used in conjunction with the Model 126, the Series 94 provides start up and shutdown surge protection for deep well pumps.

Check valves are nearly always line sized, however there are some limitations. Model 94, with no speed controls, should be used only where flow velocities will not exceed 6 ft/sec. Check valves with speed controls (94-1, 94-2, etc.) may be used at flow velocities up to 15 ft/sec.