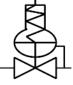

# **SCHEMATIC SYMBOL**

The Model 1340XS is shown on OCV Valve Schematics as:

EXAMPLE: Shown here on a MODEL 127-3XS Pressure Reducing Valve.