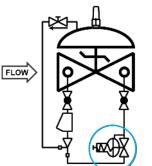

# **SCHEMATIC SYMBOL**

The Model 1340XS is shown on OCV Valve Schematics as:

EXAMPLE: Shown here on a MODEL 127-3XS Pressure Reducing Valve.