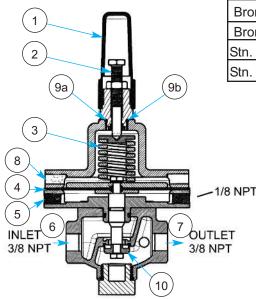

#### **MODEL 1340XS MATRIX**

Control Valves

Model 1340XS Pressure Reducing Pilot:

MATERIAL

Bronze, Buna-N

Bronze, Buna-N

Stn. Steel, Buna-N Stn. Steel, Buna-N

- Adjusting Screw 1. Adjusting Screw Adjusting Screw Spring Diaphragm 23456789

  - Pressure Sense Pilot Inlet Pilot Outlet Vent Plug O'Ring Adaptor
- Seals 10. Seat Disc