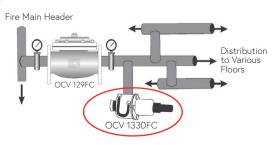

### Typical Installation

## Description

This is a pressure relief valve that is installed downstream of a pressure reducing valve and is located in the distribution piping in a fire protection system. If the pressure in the distribution piping rises above the relief valve's set point, the OCV 1330FC opens and relieves the excess pressure, thus preventing damage.