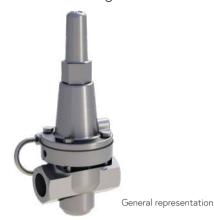

# △ OCV Model 1330FC

Pressure Reducing & Pressure Relief Valves

## Description

This is a pressure relief valve that is installed downstream of a pressure reducing valve and is located in the distribution piping in a fire protection system. If the pressure in the distribution piping rises above the relief valve's set point, the OCV 1330FC opens and relieves the excess pressure, thus preventing damage.

### Features & Benefits

- Normally closed, increasing inlet pressure opens valve
- UL listed spring range of 20-175 psi
- Local sense line (self contained sense loop)
- Simple adjustment
- All parts replaceable while valve is installed
- Rubber to metal seat for positive shutoff
- Can be installed vertically or horizontally
- Sizes 1/2", 3/4", 1"
- Applicable for water, seawater & foam