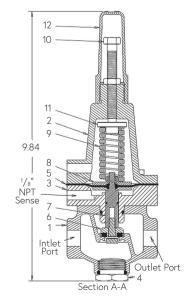

\*Non-UL Listed Spring

- Body
- Bonnet
- Adaptor
- Plug
- Diaphragm Seat Disc
- Diaphragm Plate
- Spring
- 10. Adjusting Screw
- 11. Spring Retainer

Aquestia Ltd. reserves the right to make product changes without prior notice. To ensure receiving updated information on parts specifications, please contact us at usa@aquestia.com. Aquestia Ltd. shall not be held liable for any errors.