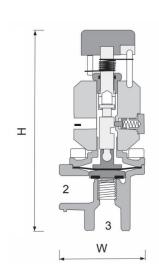

### **TECHNICAL DATA**

| GENERAL           |                      |                  |
|-------------------|----------------------|------------------|
| Pressure Rating   | 25 bar / 360psi      |                  |
| Fluid Temperature | 80°C max / 175°F max |                  |
| Weight            | 1.4 kg / 3.1 lbs     |                  |
| MATERIALS         | STANDARD             |                  |
| Body              | Stainless Steel 316  |                  |
| Stems             | Stainless Steel 316  |                  |
| Elastomers        | EPDM                 |                  |
| DIMENSIONS        |                      |                  |
| H (Height) max    | 165 mm / 6.5"        |                  |
| W (Width)         | 56 mm / 2.20"        |                  |
| PORT              | SIZE                 | CONNECTION       |
| -                 | 1/4" NPT             | Pressure Command |
| 2                 | 1/2" NPT             | Vent             |
| 3                 | 1/2" NPT             | Control Chamber  |