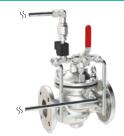

## PRESSURE REDUCING & PRESSURE RELIEF

#### **OCV 129FC**

Pressure Reducing Valve

#### OCV PR\UL

Pressure Reducing Valve (Model 30)

#### OCV PS\UL

Pressure Relief Valve (Model 30)

#### OCV 108FC (Globe)/ 108FCA (Angle)

Fire Pump Relief Valve

#### **OCV 108FPS**

**Pump Suction Control Valve** 