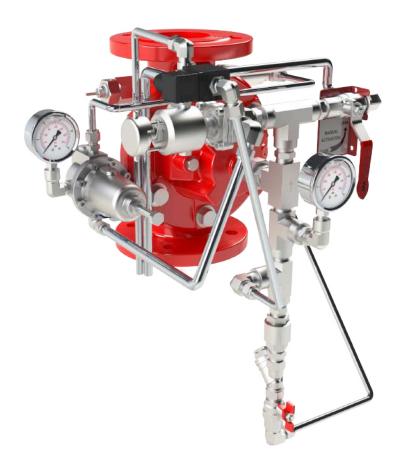

#### FIRE PROTECTION VALVES

Hydraulically operated, diaphragm actuated and manufactured in sizes 1/2" to 40" in both globe and angle designs. UL Listed designs available 1/2" to 12".

Reliable and comprehensive solutions for the most demanding fire protection applications such as tunnels, storage, hangars & terminals, high-rise buildings, and more.

Utilized in hazardous offshore and onshore locations, and/or corrosive environments such as refineries, offshore platforms, power generation plants, etc., as well as applications in extreme climates.

Readily adaptable to perform numerous functions including pneumatic, electric and hydraulic deluge, pressure control, pressure relief, thermal expansion relief, automatic level control, and more. Custom solutions can be designed and engineered for more challenging applications.

Manufactured in a variety of materials such as Nickel-Aluminum-Bronze, Stainless Steel, Super Duplex, Bronze, Cast Steel and Ductile Iron. Valves can be specially finished with a seawater coating and/or a high built, fusion bonded epoxy with a protective topcoat for those highly corrosive environments.