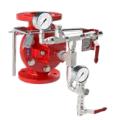

#### **DELUGE**

#### OCV DE\HM

Hydraulically Actuated Deluge Valve

#### FIRE PROTECTION VALVES

Hydraulically operated, diaphragm actuated and manufactured in sizes 1/2" to 40" in both globe and angle designs. UL Listed designs available 1/2" to 12".

Reliable and comprehensive solutions for the most demanding fire protection applications such as tunnels, storage, hangars & terminals, high-rise buildings, and more.

Utilized in hazardous offshore and onshore locations, and/or corrosive environments such as refineries, offshore platforms, power generation plants, etc., as well as applications in extreme climates.

Readily adaptable to perform numerous functions including pneumatic, electric and hydraulic deluge, pressure control, pressure relief, thermal expansion relief, automatic level control, and more. Custom solutions can be designed and engineered for more challenging applications.