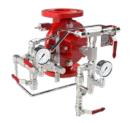

#### **PRE-ACTION**

#### OCV DE\EL\PORV-DN

Double-Interlock Pre-Action, Electro-Pneumatic Release System

#### FIRE PROTECTION VALVES

Hydraulically operated, diaphragm actuated and manufactured in sizes 1/2" to 40" in both globe and angle designs. UL Listed designs available 1/2" to 12".

Reliable and comprehensive solutions for the most demanding fire protection applications such as tunnels, storage, hangars & terminals, high-rise buildings, and more.

Utilized in hazardous offshore and onshore locations, and/or corrosive environments such as refineries, offshore platforms, power generation plants, etc., as well as applications in extreme climates.

Readily adaptable to perform numerous functions including pneumatic, electric and hydraulic deluge, pressure control, pressure relief, thermal expansion relief, automatic level control, and more. Custom solutions can be designed and engineered for more challenging applications.