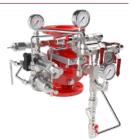

#### **DELUGE**

#### OCV DE\HM

Hydraulically Actuated Deluge Valve

#### OCV DE\HRV

Hydraulically Actuated, Anti-Columning Deluge Valve

#### OCV DE\PORV

Pneumatically Actuated Deluge Valve

#### OCV DE\RC

Electrically Actuated, Remote Reset Deluge Valve 3/2 Solenoid

#### OCV DE\RCL

Electrically Actuated, Manual Reset Deluge Valve

#### OCV DE\EL\HRV

Electrically or Hydraulically Actuated, Anti-Columning Deluge Valve

#### OCV DE\EL\PORV

Electrically or Pneumatically Actuated Deluge Valve