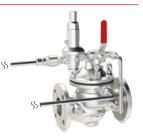

#### **DELUGE PRESSURE REDUCING**

#### OCV DE\HRV\PR

Hydraulically Actuated, Anti-Columning, Pressure Reducing Deluge Valve

#### OCV DE\HRV\PR-MR

**Hydraulically Actuated** Anti-Columning, Pressure Reducing, Manual Reset Deluge Valve

#### OCV DE\PORV\PR

Pneumatically Actuated, **Pressure Reducing** Deluge Valve

#### OCV DE\PORV\PR-MR

Pneumatically Actuated, Pressure Reducing, Manual Reset Deluge Valve

#### OCV DE\RC\PR

Electrically Actuated, Pressure Reducing, Remote Reset Deluge Valve 3/2 Solenoid

#### OCV DE\RCL\PR

**Electrically Actuated,** Pressure Reducing, Manual Reset Deluge Valve 3/2 Solenoid

#### OCV DE\EL\HRV\PR

**Electrically or** Hydraulically Actuated, Anti-Columning, Pressure Reducing **Deluge Valve** 

#### OCV DE\EL\HRV\PR-MR

Electrically or Hydraulically Actuated, Anti-Columning, Pressure Reducing, Manual Reset Deluge Valve

#### DE\EL\PORV\PR

Electrically or Pneumatically Actuated, Pressure Reducing **Deluge Valve** 

#### OCV DE\EL\PORV\PR-MR

**Electrically or** Pneumatically Actuated, Pressure Reducing, Manual Reset Deluge Valve