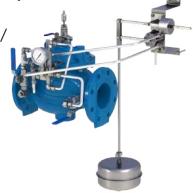

# DOROT S300 FLDI/PS

Water Level Control / Differential Sustaining / Pressure Sustaining Valve