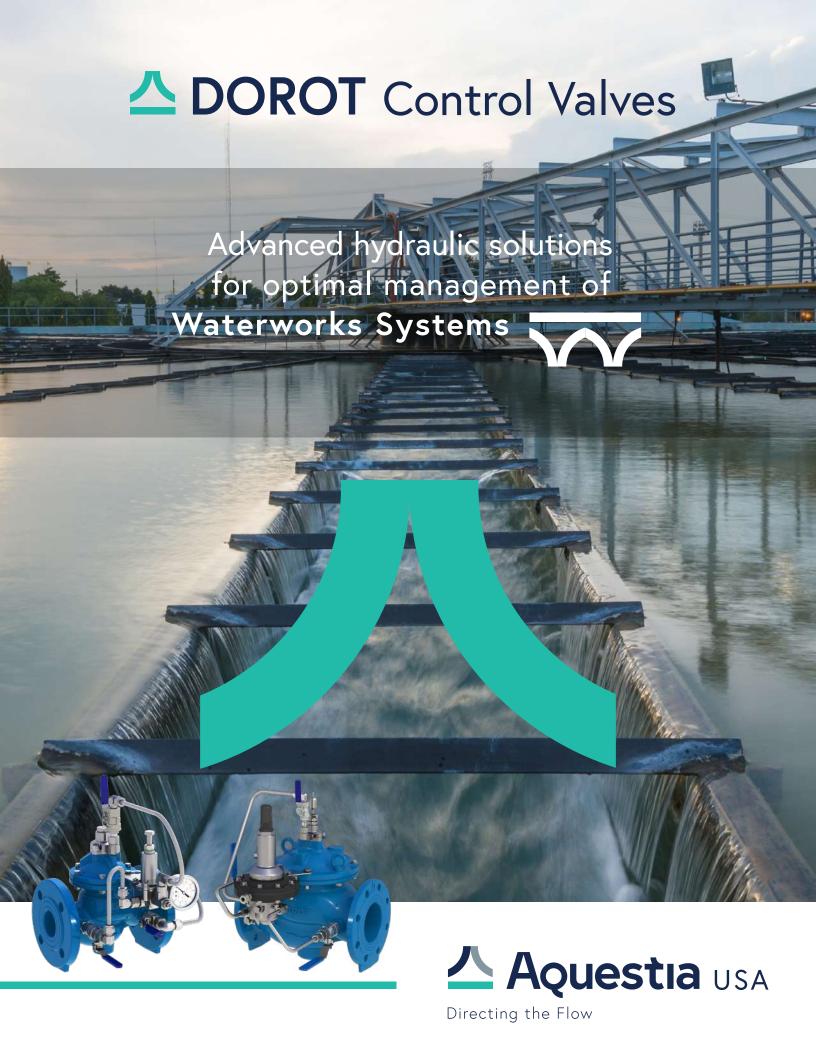

# **DOROT Series 300**

Basic Hydraulic Control Valve



# **DOROT S300 PR**

Pressure Reducing Valve



# DOROT S300 PR/PS

Pressure Reducing / Pressure Sustaining Valve



# **DOROT S300 PS**

Pressure Sustaining Valve



#### **DOROT S300 BC**

Pump Control Valve



# **DOROT S300 DW**

Deep Well Pump Control Valve



#### DOROT S300 DI

Pressure Differential / Sustaining Valve



# △ Aquestia USA

# www.aquestia.com

### **DOROT S300 FL**

Flow Control Valve



# **DOROT S300 FLDI**

Differential Float Valve



# DOROT S300 FLDI/PS

Water Level Control / Differential Sustaining / Pressure Sustaining Valve



# DOROT S300 FLDI/SP

Water Level Control /
Differential
Sustaining /
Surge Preventing
Closure Valve



**DOROT S300 AL** 

Altitude Control Valve



**DOROT S300 CV** 

Automati