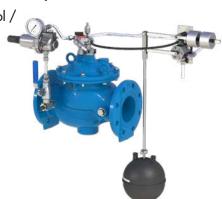

# DOROT S300 FLDI/SP

Water Level Control /
Differential
Sustaining /
Surge Preventing
Closure Valve

**DOROT S300 AL** 

Altitude Control Valve

**DOROT S300 CV** 

Automatic Non-Return Valve

**DOROT S300 NS** 